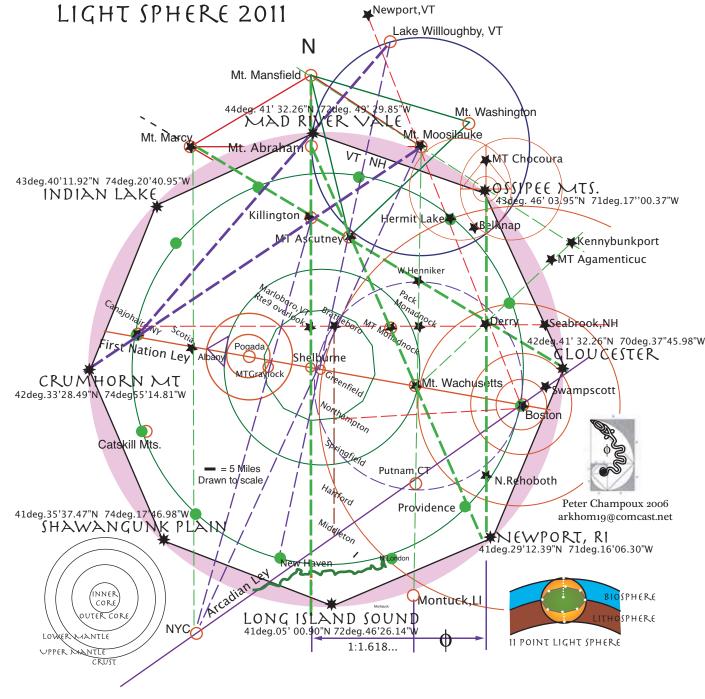

THIS COMPASS ROSE OF COHERENT SYMMETRY, PROJECTED INTO A 11 POINT SPHERE OF EARTH AND SKY, INCLUDES BOTH THERMOSPHERE AND UPPER MANTEL. THUS A CALL GOES OUT FROM CENTER TO CREATE, THROUGH GROUP INTENTION, A MEDICINE WHEEL TO HEAL AND CLEAR THE MEMORIES EMBEDDED IN THIS SEED FORM OF AMERICAN CIVILIZATION. THROUGH THIS EIGHT POINT SURFACE PATTERN A COALESCENCE IS INTRODUCED INTO THE CHAOS OF RINGS, STRINGS, CITIES, AND NATURAL FEATURES THROUGH THIS COHERENT OCTAGON. THE OCTAGON IS THE TRANSITION GEOMETRY BETWEEN THE SQUARE AND DOME; THE SYMBOLIC LINK BETWEEN THE EARTH AND THE CELESTIAL DOME. AS STAR CHILDREN MADE OF THE STUFF OF THE EARTH, OUR MEMORIES ARE CONNECTED TO BOTH, OUR CONTINUANCE AS A HUMANITY IS DEPENDENT ON BOTH. THE MEMORIES CARRIED ON THE RINGS AND STRINGS INTERSECTING NEW ENGLAND'S GAIA MATRIX, INTRAINED WITH CONFLICT, ARE TRANSFORMED AND REPROGRAMED THROUGH A GROUP INTENTION OF: LIGHT, LOVE, HARMONY, BEAUTY AND RIGHT ACTION INTO A COALESCENT TEMPLE OF LIGHT AND NATURE.

THIS COHERENT MAP IS OFFERED ON THANKSGIVING 2006 WITH THE INTENT OF, WITH YOUR HELP, HAVING THIS LIGHT TEMPLATE IN PLACE AND HUMING FOR 2011- IN GRATIUDE- PETER AND SUSAN